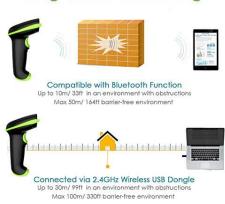

## Long Transmission Range

- 3-in-1 Connection Design?Compatible with Bluetooth Function; 2.4G Wireless connection with the included USB adapter; Wired connection with the included USB cable. Support connection with smartphones,
- 1D/ 2D BARCODE SCANNER: With CMOS sensor, easily capture 1D/ 2D?QR/ PDF417/ Data Matrix,etc? bar codes on labels, paper, and mobile phone or computer displays.
- Long Transmission Range: up to 50m/ 164ft in barrier-free environment.
- Two Upload Mode: Instant upload mode + Storage Mode. In storage mode, the scanned barcode will be stored in the bulit-in storage of scanner. User can upload all the stored data to device in batch. Bu
- Three scanning mode: Key trigger mode + Auto-induction mode + Continuous Mode.